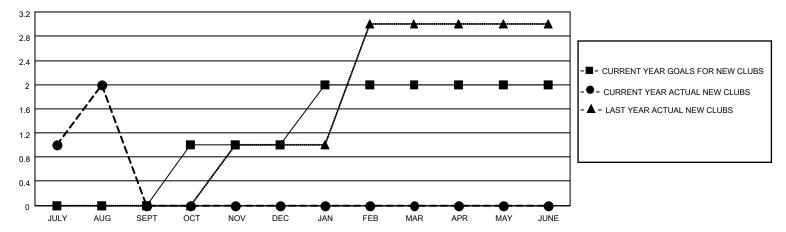

## Clubs Members **RESULTS FOR 2020-2021 RESULTS FOR 2020-2021** NEW CLUB GOAL NEW CLUBS DROPPED CLUBS MEMBER GROWTH NET MEMBER GROWTH DROPPED QUARTER QUARTER **GOAL ACTUAL** MEMBERS ACTUAL (including transfers) 0 2 0 JULY/AUG/SEPT JULY/AUG/SEPT 75 106 39 1 0 75 0 0 OCT/NOV/DEC OCT/NOV/DEC 1 0 0 JAN/FEB/MAR JAN/FEB/MAR 80 0 0 0 0 80 APR/MAY/JUNE APR/MAY/JUNE

## GOALS AND ACTUAL NEW CLUBS CUMULATIVE