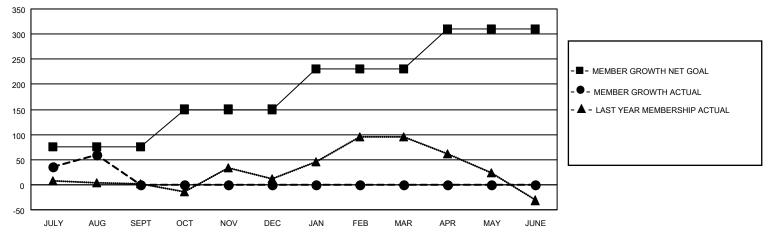

## Clubs Members **RESULTS FOR 2020-2021 RESULTS FOR 2020-2021** NEW CLUB GOAL NEW CLUBS DROPPED CLUBS MEMBER GROWTH NET MEMBER GROWTH DROPPED QUARTER QUARTER **GOAL ACTUAL** MEMBERS ACTUAL (including transfers) 0 2 0 JULY/AUG/SEPT JULY/AUG/SEPT 75 106 39 1 0 75 0 0 OCT/NOV/DEC OCT/NOV/DEC 1 0 0 JAN/FEB/MAR JAN/FEB/MAR 80 0 0 0 0 80 APR/MAY/JUNE APR/MAY/JUNE

## GOALS AND ACTUAL MEMBERS CUMULATIVE

| DROPPED CLUBS: 0 |    | 16 CLUBS OF 82 ADDED 1 OR MORE<br>NEW MEMBERS | GENDER DISTRIBUTION  MALE 958 (64.08%)  FEMALE 537 (35.92%) |               |     |
|------------------|----|-----------------------------------------------|-------------------------------------------------------------|---------------|-----|
| DROPPED MEMBERS  |    |                                               | PEWALE                                                      | 337 (33.9270) |     |
| DECEASED         | 2  | CLICK HERE FOR CUMULATIVE                     | TOTAL FAMILY UNIT MEMBERS                                   |               | 231 |
| CLUB CANCELLED   | 0  | MEMBERSHIP DATA                               | FAMILY MEMBERS PAYING HALF 13                               |               | 101 |
| OTHER            | 37 |                                               |                                                             |               | 121 |
| TOTAL            | 39 |                                               |                                                             |               |     |